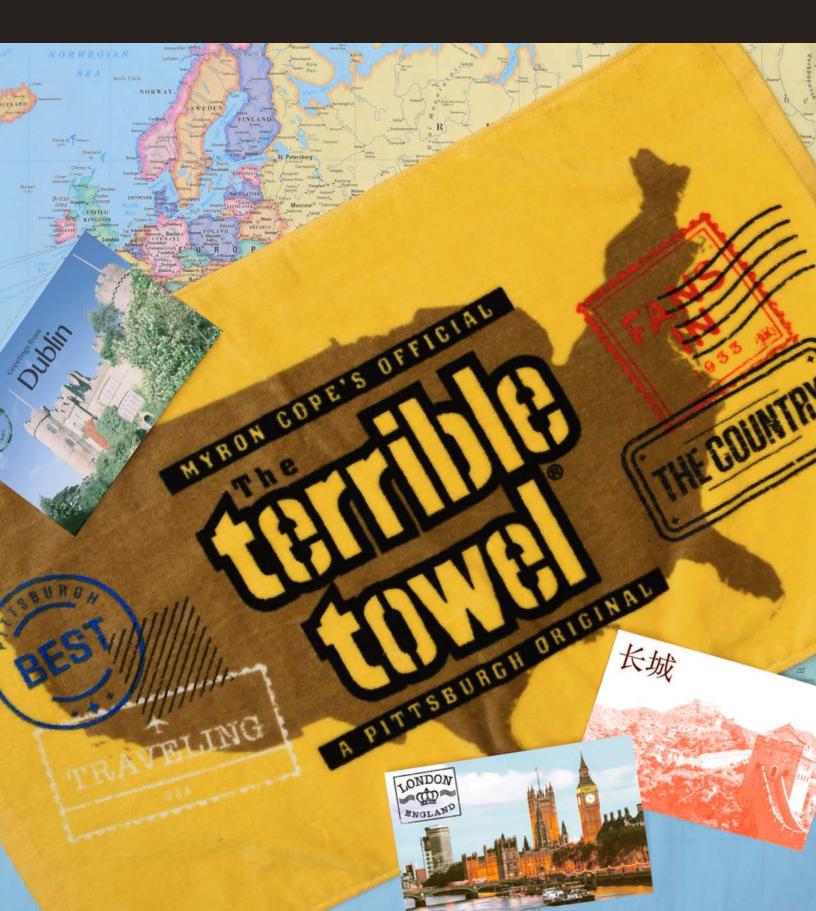

#### **Travel Terrible Towel®**

Take your Terrible Towel® around the world with this travel-themed design.

SIZE 25" x 15"

ITEM # 801201-T0WL-TRAVEL UPC 194381216942

PLEASE NOTE: ALL TERRIBLE TOWELS® ARE SIZED **15" x 25"** UNLESS SPECIFIED OTHERWISE.

# The Terrible Towel® Goes Global

See where fans have proudly taken this iconic symbol, from ancient sites to remote landscapes. Join the journey, uniting Steelers fans worldwide!

#### **Switzerland**

London

### **The International Space Station**

#### Hawaii

#### **Antarctica**

Little Earth Production's Patrick McLaughlin took a journey down to Antarctica on a 2023 National Geographic expedition.