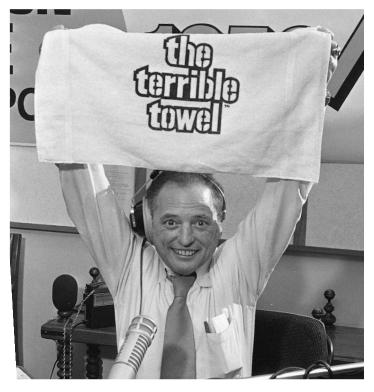

# A Pittsburgh Tradition

Myron Cope

he Terrible Towel® had its beginnings in the mind of Pittsburgh sportscaster Myron Cope, who was asked by his employers at the radio station WTAE to come up with a "gimmick" for the 1975 AFC Playoff game against the Baltimore Colts. In the weeks leading up to the game, Cope confidently talked up the towel on the radio and evening television news, but there was doubt in the back of his mind: what if the Steelers lost the game? Would the fans think that the Towel had jinxed it? What if hardly anyone brought a towel to the game?

During pre-game warm-ups, Cope anxiously scanned the standsand saw less than a dozen towels. But as the Steelers gathered in the tunnel to be introduced onto the field, suddenly the crowd exploded, and Cope recalls "by my estimation, 30,000 Terrible Towels" twirled from the fists of fans around the stadium!" The Steelers went on to win the game, and The Terrible Towel" went on to become a symbol of the bond between the franchise and its nation of fans, a symbol that's recognized all over the world. Since 1996, proceeds from the sale of The Terrible Towel" items have benefited the Merakey Allegheny Valley School. Since then, more than \$4 million has been donated to the school, which helps people with intellectual and developmental disabilities.