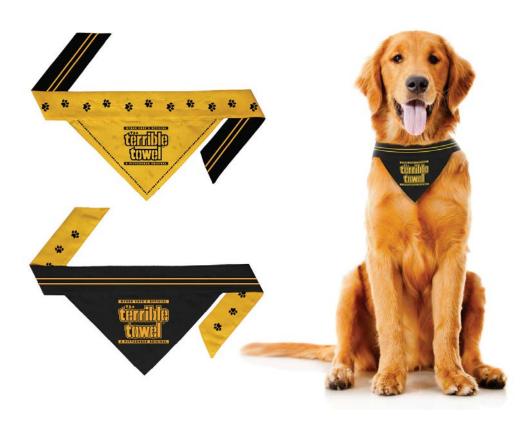

### **Pet Collection**

### Terrible Towel® Pet Reversible Bandana

This 2-for-1 bandana makes your dog or cat the most stylish furry fan. The reversible design allows you to dress up your pet for home and away games!

| SIZES |        | UPC          |  |
|-------|--------|--------------|--|
| XS    | 8-12"  | 631237917764 |  |
| S     | 10-14" | 631237917771 |  |
| М     | 14-20" | 631237917788 |  |
| L     | 18-28" | 631237917795 |  |
| XL    | 22-30" | 631237917801 |  |