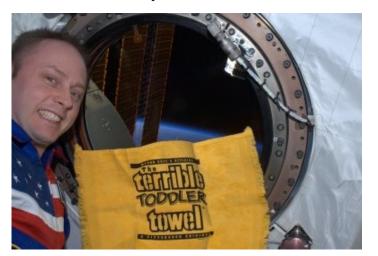

### **The International Space Station**

### 2009

The Terrible Towel® travels to the International Space Station with astronaut and Pittsburgh native, Mike Fincke.