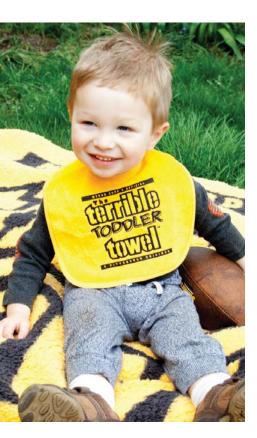

### Terrible Toddler® Bib

Catch crumbs like a pro with this absorbent terry cloth bib.

SIZE 11" x 18"

ITEM # 801201-TOWL-BIB UPC 631237149929