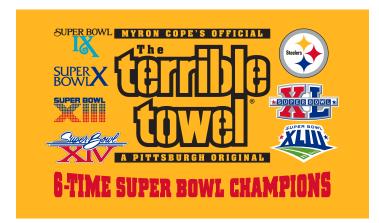

### **6X Champs Terrible Towel®**

Celebrate the Steelers dynasty with this colorful towel that commemorates all 6 Super Bowl Championships!

ITEM # 801201-T0WL-6X UPC 631237426488