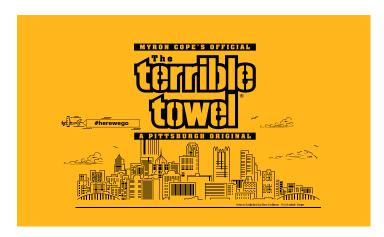

### **Cityscape Terrible Towel®**

This fan-sourced design honors Steelers superfans Rick and Susan Magee while showcasing our wonderful city.

ITEM # 801201-T0WL-CITY UPC 631237917818