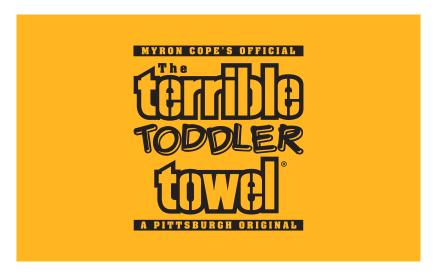

#### **Terrible Toddler Towel®**

Towel-sized just for kids.

SIZE 9-12" x 12"

ITEM # 801201-T0WL-T0DD UPC 631237614557