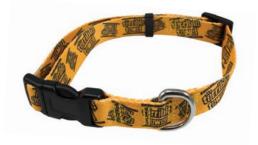

#### Terrible Towel® Pet Collar

Show off your pet's Steelers pride with this Terrible Towel® patterned pet collar. The adjustable plastic closure makes it easy to put on and find the perfect fit for your pet.