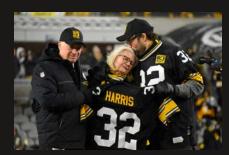

### 2022

The Steelers honor Franco Harris by retiring his number during the Immaculate Reception 50th anniversary celebration.