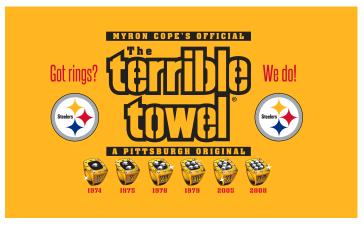

### **6X Champs Terrible Towel®**

Celebrate the Steelers dynasty with this colorful towel that commemorates all 6 Super Bowl Championships!

ITEM # 801201-T0WL-6X UPC 631237426488

### **Got rings? Terrible Towel®**

Got rings? We do! The power of the Terrible Towel® plus the power of 6 Super Bowl Rings!

ITEM # 801201-TOWL-RINGS UPC 631237917191