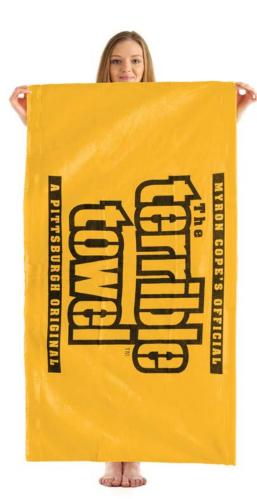

### The Classic Gold Terrible Towel®

Everyone needs at least one of these classic Towels.

ITEM # 8012 UPC 6312

801201-TOWL-BASC 631237561752