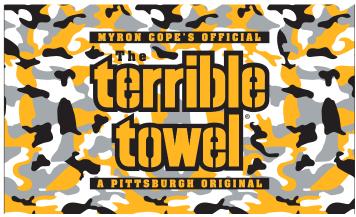

#### Black/Gold/White Camo Terrible Towel®

This is one camo that doesn't blend in. You'll be sure to stand out with this graphic Terrible Towel®.

ITEM # 801201-T0WL-CAM0-2 UPC 631237916880