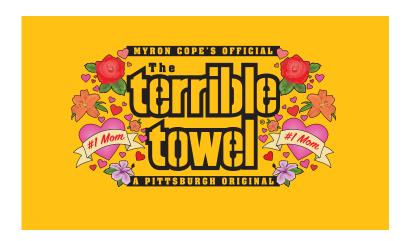

#### **#1 MOM Terrible Towel®**

Who's the quarterback in your family? Treat Mom with this special towel.

ITEM # 801201-T0WL-M0M-1 UPC 194381056449