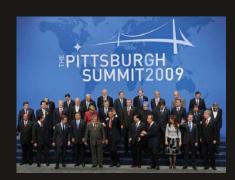

### 2009

The Terrible Towel® is given a gift to dignitaries attending the G-20 summit in Pittsburgh.