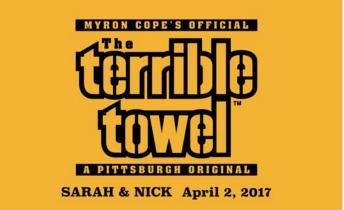

# Custom Wedding Terrible Towels®

Who doesn't love a Terrible Towel® Twirl to cap off a celebration? Perfect for weddings, graduations, bar and bat mitzvahs, or any happy occasion!

#### 4 Ways to Customize:

Minimum order **100 towels**Please allow **6 weeks** lead-time for production.
No commercial logos permitted.

SIZE 25" x 15" ITEM # 801201-CUSTOM-BLANK

The Terrible Towel Merakey Allegheny Valley School