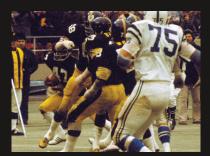

# A Pittsburgh Tradition

Myron Cope

he Terrible Towel® had its beginnings in the mind of Pittsburgh sportscaster Myron Cope, who was asked by his employers at the radio station WTAE to come up with a "gimmick" for the 1975 AFC Playoff game against the Baltimore Colts. In the weeks leading up to the game, Cope confidently talked up the towel on the radio and evening television news, but there was doubt in the back of his mind: what if the Steelers lost the game? Would the fans think that the Towel had jinxed it? What if hardly anyone brought a towel to the game?

During pre-game warm-ups, Cope anxiously scanned the standsand saw less than a dozen towels. But as the Steelers gathered in the tunnel to be introduced onto the field, suddenly the crowd exploded, and Cope recalls "by my estimation, 30,000 Terrible Towels" twirled from the fists of fans around the stadium!" The Steelers went on to win the game, and The Terrible Towel" went on to become a symbol of the bond between the franchise and its nation of fans, a symbol that's recognized all over the world. Since 1996, proceeds from the sale of The Terrible Towel" items have benefited the Merakey Allegheny Valley School. Since then, more than \$4 million has been donated to the school, which helps people with intellectual and developmental disabilities.