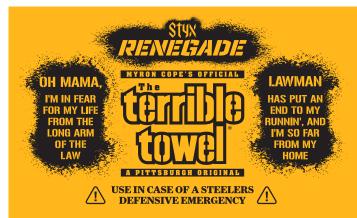

#### Renegade Terrible Towel® (RNGD)

Need a boost in the second half? This towel is sure to rally the crowd!

ITEM # 801201-TOWL-RNGD UPC 631237917597