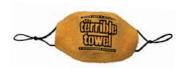

### **Terrible Towel® Face Coverings**

These face coverings are up-cycled from authentic Terrible Towel® material, transformed to help keep Steelers nation strong and healthy.

UPC 631237917672 SIZE 2" x 3.5"

ITEM # 801212-TOWL-MASK

UPC 631237917719 SIZE 2" x 3.5"

ITEM # 801212-TOWL-MASK-BLCK