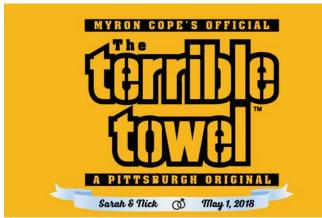

# Custom Wedding Terrible Towels®

Who doesn't love a Terrible Towel® Twirl to cap off a celebration? Perfect for weddings, graduations, bar and bat mitzvahs, or any happy occasion!

#### 4 Ways to Customize:

Minimum order **100 towels**Please allow **6 weeks** lead-time for production.
No commercial logos permitted.

SIZE 25" x 15" ITEM # 801201-CUSTOM-BLANK

The Terrible Towel Merakey Allegheny Valley School